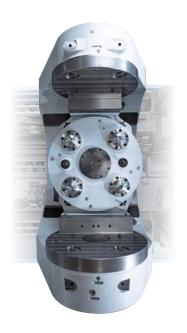

### 01

The combination of an FEM-optimised BA-axis and gear spindle allows powerful roughing and subsequent fine machining – simultaneous capability without the inconvenience of having to reclamp the part.

### 05

The unique variety of magazines, as individual as the workpiece, offers full flexibility for many (60-400, depending on the version) or oversized tools. For greater process efficiency.