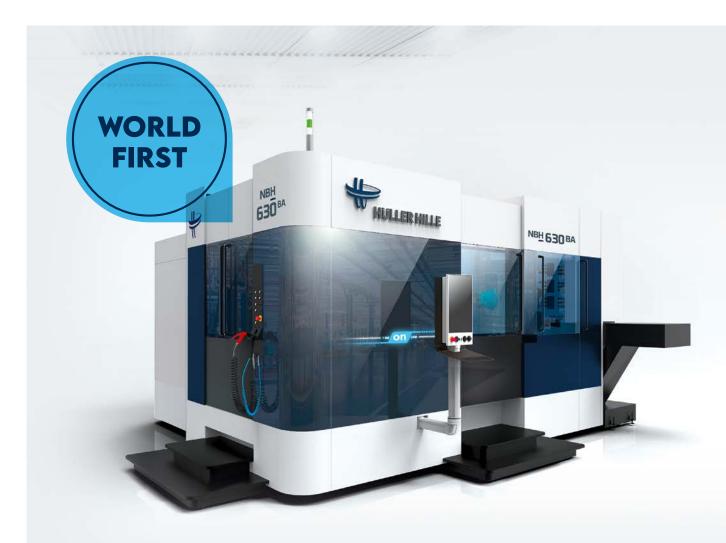

# NBH **630** BA

# Efficiency. Precision. Finesse.

Our NBH 630<sup>BA</sup> raises the bar. In all respects.

horizontal Axes

# Stepping towards the future

With a pallet size of 630 x 630 mm and the unique HÜLLER HILLE 5-axis configuration, the NBH  $630^{BA}$  is the future of high-precision workpiece machining. Connecting the BA-axis and gear spindle enables filigree simultaneous machining, as well as impressive heavy-duty machining with the maximum torque of the legendary HÜLLER HILLE gear spindle - powerful and dynamic at the same time. The NBH  $630^{BA}$  is perfect for precision on the workpiece, for the smallest  $\mu$  and transparent production without any compromises. Talk to us about the art of mechanical engineering at its finest.